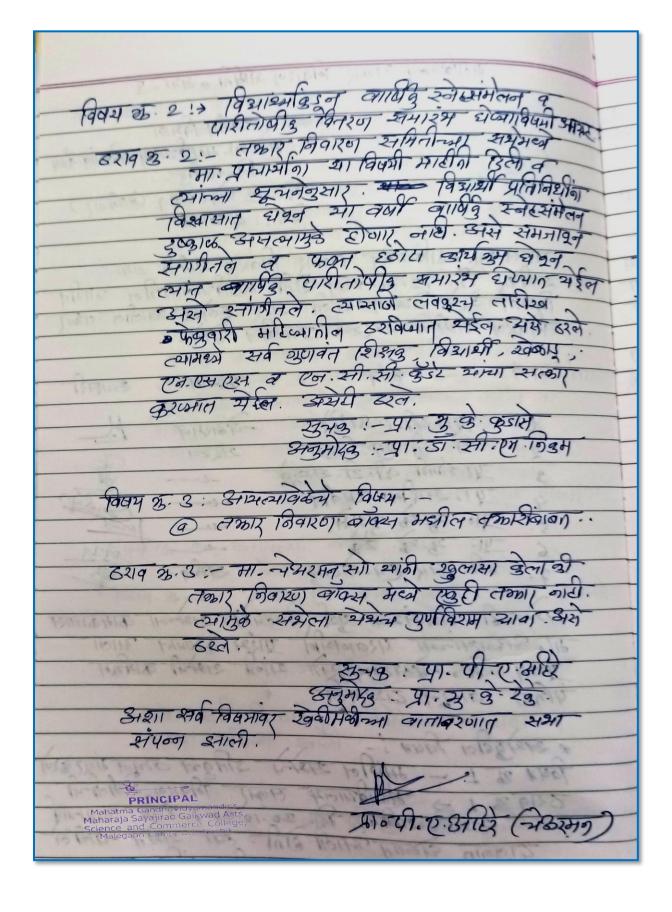

डिनारे. व समय नेतांना आपल्या किंना मराविद्यालयातील इतर धायकांच्या कार्य समस्या असतील तर आणीकात् त्यावर स्थाल न्या क्रम्म ताड्या काढता येहल जाणान्या काढता येहल अनुमादन : डी. यु: पी. शिर् विषय क. 2: लकार निवारण सामिती कडील लकारी आनलाईन स्वीकारण वावन ---हराव के. 2 :- सन - 2017-18 पासून तकार मिवारण समिती को याण्या तकारी on-line प्रथतीन स्वीकाराज्यात असी यन्यना सालत्या होत्या. त्यानुसार सामिनीच्या नाव " m399 rie ronces @ 9 mail com" या गवाने इन्मेल यात उध्रहळात आले क त्याची मारीती स्याफ क विद्यार्थी सुनमा फलकावर लावप्यात साली जेगेडरून लकारदार E-mail में पण आपती तकार पाढव शहात. ही कार्यवारी सामितीन दि. 1 - ग्रेले - 2017 पासून सुरू केली आहे. व तस्मा हराव आज रोजी मंगुर करणात आला सुन्य :- डार सी एम निक्रम अनुसीरक :- प्रात्पीत् खेरेणार विषय कु 3 : अ सराविचालमाकु अ एम ये लोमर यांन्या विष्मी आलेल्या तकारी वाजत --6210 % 3 :-> मराविद्यालमा तील संख्ळाशाक विभागपुमुख डों एम थे लोमर यांच्या विषमी सहकारी पारकापड व संख्यात्राक्त विषयान्या विद्यार्थीकृत आलेला त्रभारी नुसार ते ७५ छ ९८ (अस्र) सुक् छेवू नित्र मण्यून विभागातील विद्यार्थी संस्था वाहु हेत लाहील व विद्यार्थिक) जापून खरून जास का देमात व विषय स्मोडण्यास् भाग पाउतात् अशा स्वरुपान्या तकारी आहेत. असे कुरणे हे मछियालया न तसेन संस्थाना प्रातीस द्यास अह मण्यन या पुष्रणाची याठिविने बर्त क त्यावामी चीत्री ख्रामी श्वालील प्रमाण नेमण स- 4-आंग्रेस = १०१३ प्रमत

न्गिकशी समीती अहनाल मा. प्राचार्य स्मा मान्यान्त्र सांच्याद्रेड त्रमा कुरुन पुरील कारवाई सिंग संस्था कार्याल्यान पाह्यविष्णाचे ठरले :

) डा सी एम निवस (अप्राचर्ष) - अर्थर

2) पाः पी ए अधि (अपुम्यार्य) - सरस्य

3) श्री आर. एन श्रेलार (बुबसम्बेव) - स्रस्थ

अनुमोदक :→ श्रीमनी सारीया परवीन

विषय के 4: अस्माविद्यालया कुडे स्त्री. प्रा. प्रा. प्रा. प्रांच्या विषयी

उराव के 4: - महाविद्यालयातील विभाव के शत्य विभागातील शिक्षहें की पीएस एवार यांच्या कहार कि मान हो शत्य विभागाने उपपानार्य की एए ठाढ़र व सहकारी शिश्रव की शाने यांची तकार आती ही, की प्रवार विभागात उद्देह वागातात रिवोगाव करतात अभा स्वक्रपान्या तकारी होस्मा असे वागणे हे महाविद्यालयान्या व तसन विद्यार्थी हितान्ये नसल्या कारणाने या प्रवश्नान्यी स्थान न्योकशी होणे वारतेने वारते मण्डान त्याकामी न्योक्शी कामित अस्वाल देवन कता योग्य त्या कार्यविद्याकी पार्थिताने कं मा प्राचारियासेना मार्पत संस्था कार्यविद्याकी पार्थिताने

न्त्रीकशी स्मामिती:

) प्राव्यी त्यारे (उपप्राचार्य) — अन्धार्थ : 2) डी. सी. एम. मिन्धा (—) — थुरख : 2) न्ही जियवत कथार (कार्य अधीरह) — सरस्य .

> खन्व : डॉ मु:पी. शिर् अनुमीदनु : प्राः सारीमा पश्नीम .

PRINCIPAL