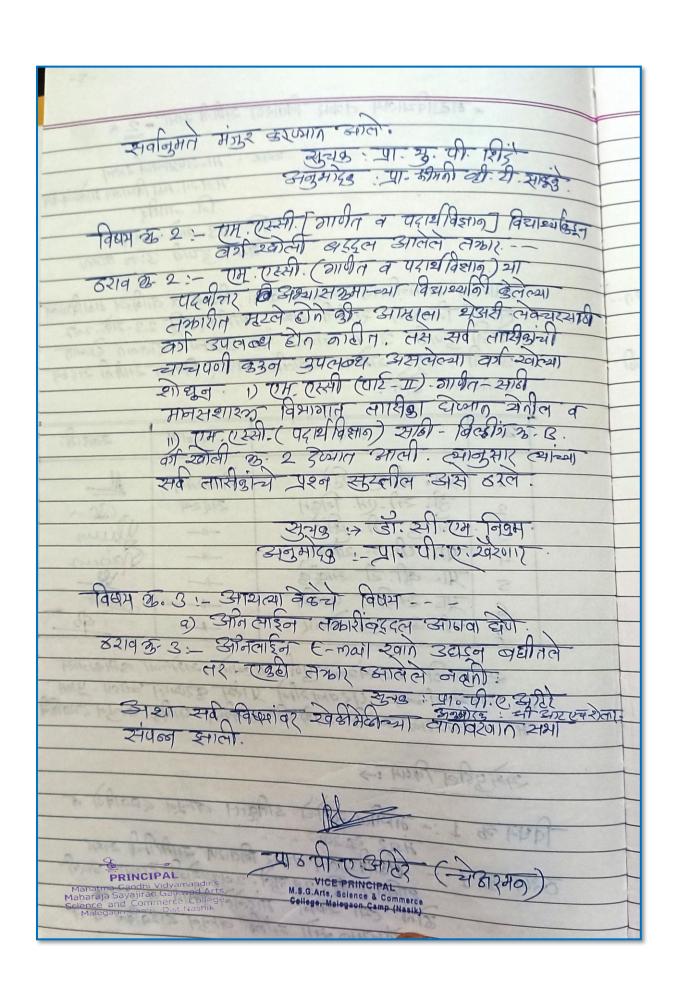

डिनारे. व समय नेतांना आपल्या किंना मराविद्यालयातील इतर धायकांच्या कार्य समस्या असतील तर आणीकात् त्यावर स्थाल न्या क्रम्म ताड्या काढता येहल जाणान्या काढता येहल अनुमादन : डी. यु: पी. शिर् विषय क. 2: लकार निवारण सामिती कडील लकारी आनलाईन स्वीकारण वावन ---हराव के. 2 :- सन - 2017-18 पासून तकार मिवारण समिती को याण्या तकारी on-line प्रथतीन स्वीकाराज्यात असी यन्यना सालत्या होत्या. त्यानुसार सामिनीच्या नाव " m399 rie ronces @ 9 mail com" या गवाने इन्मेल यात उध्रहळात आले क त्याची मारीती स्याफ क विद्यार्थी सुनमा फलकावर लावप्यात साली जेगेडरून लकारदार E-mail में पण आपती तकार पाढव शहात. ही कार्यवारी सामितीन दि. 1 - ग्रेले - 2017 पासून सुरू केली आहे. व तस्मा हराव आज रोजी मंगुर करणात आला सुन्य :- डार सी एम निक्रम अनुसीरक :- प्रात्पीत् खेरेणार विषय कु 3 : अ सराविचालमाकु अ एम ये लोमर यांन्या विष्मी आलेल्या तकारी वाजत --6210 % 3 :-> मराविद्यालमा तील संख्ळाशाक विभागपुमुख डों एम थे लोमर यांच्या विषमी सहकारी पारकापड व संख्यात्राक्त विषयान्या विद्यार्थीकृत आलेला त्रभारी नुसार ते ७५ छ ९८ (अस्र) सुक् छेवू नित्र मण्यून विभागातील विद्यार्थी संस्था वाहु हेत लाहील व विद्यार्थिक) जापून खरून जास का देमात व विषय स्मोडण्यास् भाग पाउतात् अशा स्वरुपान्या तकारी आहेत. असे कुरणे हे मछियालया न तसेन संस्थाना प्रातीस द्यास अह मण्यन या पुष्रणाची याठिविने बर्त क त्यावामी चीत्री ख्रामी श्वालील प्रमाण नेमण स- 4-आंग्रेस = १०१३ प्रमत

न्गिकशी समीती अहनाल मा. प्राचार्य स्मा मान्यान्त्र सांच्याद्रेड त्रमा कुरुन पुरील कारवाई सिंग संस्था कार्याल्यान पाह्यविष्णाचे ठरले :

) डा सी एम निवस (अप्राचर्ष) - अर्थर

2) पाः पी ए अधि (अपुम्यार्य) - सरस्य

3) श्री आर. एन श्रेलार (बुबसम्बेव) - स्रस्थ

अनुमोदक :→ श्रीमनी सारीया परवीन

विषय के 4: अस्माविद्यालया कुडे स्त्री. प्रा. प्रा. प्रा. प्रांच्या विषयी

उराव के 4: - महाविद्यालयातील विभाव के शत्य विभागातील शिक्षहें की पीएस एवार यांच्या कहार कि मान हो शत्य विभागाने उपपानार्य की एए ठाढ़र व सहकारी शिश्रव की शाने यांची तकार आती ही, की प्रवार विभागात उद्देह वागातात रिवोगाव करतात अभा स्वक्रपान्या तकारी होस्मा असे वागणे हे महाविद्यालयान्या व तसन विद्यार्थी हितान्ये नसल्या कारणाने या प्रवश्नान्यी स्थान न्योकशी होणे वारतेने वारते मण्डान त्याकामी न्योक्शी कामित अस्वाल देवन कता योग्य त्या कार्यविद्याकी पार्थिताने कं मा प्राचारियासेना मार्पत संस्था कार्यविद्याकी पार्थिताने

न्त्रीकशी स्मामिती:

) प्राव्यी त्यारे (उपप्राचार्य) — अन्धार्थ : 2) डी. सी. एम. मिन्धा (—) — थुरख : 2) न्ही जियवत कथार (कार्य अधीरह) — सरस्य .

> खन्व : डॉ मु:पी. शिर् अनुमीदनु : प्राः सारीमा पश्नीम .

PRINCIPAL