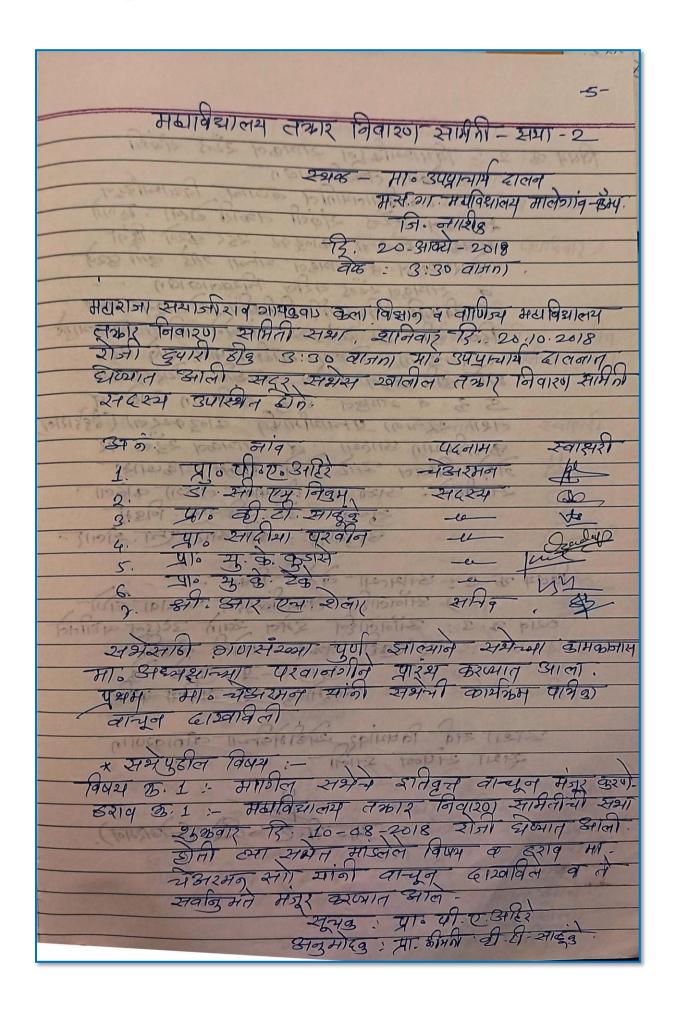

# **Findings for DVV**

3. Minutes of the meetings of student grievance committee, as per metric.

| A. Year: 2017-18                                   |                      | 1.                            |
|----------------------------------------------------|----------------------|-------------------------------|
| महाविद्यालय सका                                    | 200                  | 0 Trave                       |
| जिल्लायम् स्टब्स                                   | र । म वारण समा       | 01 434) :- 1                  |
| 221                                                | as: HI- 344/2        | गर्भ दालन                     |
| water progress from the form                       | मस्याना म            | ाह्याविद्यास्यय मालेगाव-क्रम् |
| - the St. In the William                           | ांज नारि             | 13                            |
| 2131 441 52-75 WAMSON                              | वह - दपारी           | 2:30 0/3/01                   |
|                                                    |                      |                               |
| मराराजा संयाजीशव गायकुवाउ                          | कला, विद्यान व       | लागीज्य महाविद्यालय           |
| लकार निवारण सामिती समा<br>रोती दुवारी 2:30 वानता   | , शानेवार हि.        | 29-30-2017                    |
| 21र्मा दुपारा 2:30 वाजना -                         | भा उपप्राच्याय द्वाट | भनाम हाणाम सावा               |
| टान.                                               | Jajakoj Zalavili Z   | रा १२४ उपास्या                |
| अ. मं नाव                                          | पदनाम                | <i>स्वासरी</i>                |
| ा. प्राव्यी ए.अधि                                  | -चे अरभन             |                               |
| 2 डॉ. सी. एम. निक्रम<br>उ डॉ. सू. पी. शिंदे        | शब्स्य               | 1) Den                        |
|                                                    | and the second       | Shirm                         |
| ्र प्राः वी ये साद्                                | 13/3 See Silvard     | Carrier                       |
| ६ प्राः सार्या प्रक्रिः                            | -4-                  | Quelify 10                    |
| १ औं अगर-एम शिलार                                  | -4                   | 3                             |
| 272) स्मारी गण्यां यूर्ण इ                         | 11males 2421-121     | र व्यामका नास                 |
| मा. अवभारगांचा परवानगीन                            | प्रारंभ करण्यात ड    | 37101. YUH                    |
| मा. येअरमन यांनी अभयी नाम                          | क्रम पात्रिया वान    | दुन राखाविती                  |
| 42 THEST FARM THAT WELLE THE                       | IN BUILD             |                               |
| समपुदील विषय:—<br>विषय कः 1: - लकार मिवारण स       | A A                  | 2017 152 1143                 |
| निषय छ. १ :- सकार निवारण पद्धत                     | मिला स्था सन - 2     | 2017-18 HC4                   |
| 7012 4 1 2101 2017 -18 211                         | डोअन्नीत्र वर्षात    | लकार निवारण                   |
| यमिनीया कमीत अभी                                   | 04 2121 2710         | या पार्यज्ञत.                 |
| व त्यासाठी सर्व सदस्य                              | गर्ना 3422/1ल        | 2120) वारामछा२९               |
| साह व महाविद्याल्यान्या                            | 3/35/1/8 050         | गेंडर प्रमाण                  |
| सामितीचे कामकान होने<br>विद्यार्थी व कर्मचारी यांच | मन्त्राम आहे         | का स्ट्रील व                  |
| A DUTAL ATTICATION                                 | 1 215016 1AL         | TIVE ETUINS OFFE              |
| भाभागी सर्व समिती सद                               | यांनी प्रयम क        | २०) मा मार्थिय                |
|                                                    |                      |                               |