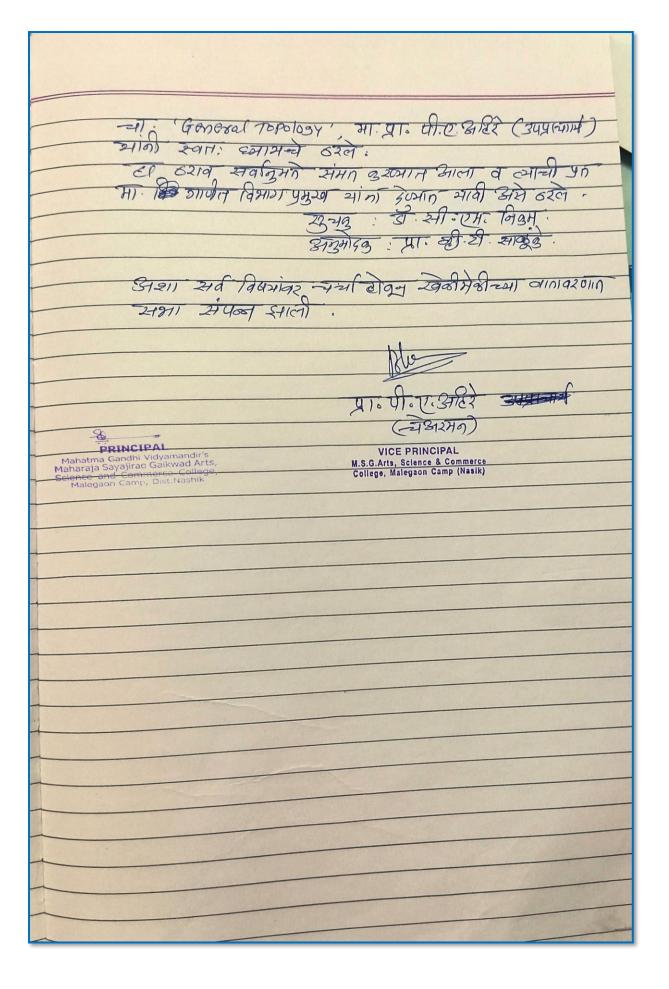

डिनारे. व समय नेतांना आपल्या किंना मराविद्यालयातील इतर धायकांच्या कार्य समस्या असतील तर आणीकात् त्यावर स्थाल न्या क्रम्म ताड्या काढता येहल जाणान्या काढता येहल अनुमादन : डी. यु: पी. शिर् विषय क. 2: लकार निवारण सामिती कडील लकारी आनलाईन स्वीकारण वावन ---हराव के. 2 :- सन - 2017-18 पासून तकार मिवारण समिती को याण्या तकारी on-line प्रथतीन स्वीकाराज्यात असी यन्यना सालत्या होत्या. त्यानुसार सामिनीच्या नाव " m399 rie ronces @ 9 mail com" या गवाने इन्मेल यात उध्रहळात आले क त्याची मारीती स्याफ क विद्यार्थी सुनमा फलकावर लावप्यात साली जेगेडरून लकारदार E-mail में पण आपती तकार पाढव शहात. ही कार्यवारी सामितीन दि. 1 - ग्रेले - 2017 पासून सुरू केली आहे. व तस्मा हराव आज रोजी मंगुर करणात आला सुन्य :- डार सी एम निक्रम अनुसीरक :- प्रात्पीत् खेरेणार विषय कु 3 : अ सराविचालमाकु अ एम ये लोमर यांन्या विष्मी आलेल्या तकारी वाजत --6210 % 3 :-> मराविद्यालमा तील संख्ळाशाक विभागपुमुख डों एम थे लोमर यांच्या विषमी सहकारी पारकापड व संख्यात्राक्त विषयान्या विद्यार्थीकृत आलेला त्रभारी नुसार ते ७५ छ ९८ (अस्र) सुक् छेवू नित्र मण्यून विभागातील विद्यार्थी संस्था वाहु हेत लाहील व विद्यार्थिक) जापून खरून जास का देमात व विषय स्मोडण्यास् भाग पाउतात् अशा स्वरुपान्या तकारी आहेत. असे कुरणे हे मछियालया न तसेन संस्थाना प्रातीस द्यास अह मण्यन या पुष्रणाची याठिविने बर्त क त्यावामी चीत्री ख्रामी श्वालील प्रमाण नेमण स- 4-आंग्रेस = १०१३ प्रमत

न्गिकशी समीती अहनाल मा. प्राचार्य स्मा मान्यान्त्र सांच्याद्रेड त्रमा कुरुन पुरील कारवाई सिंग संस्था कार्याल्यान पाह्यविष्णाचे ठरले :

) डा सी एम निवस (अप्राचर्ष) - अर्थर

2) पाः पी ए अधि (अपुम्यार्य) - सरस्य

3) श्री आर. एन श्रेलार (बुबसम्बेव) - स्रस्थ

अनुमोदक :→ श्रीमनी सारीया परवीन

विषय के 4: अस्माविद्यालया कुडे स्त्री. प्रा. प्रा. प्रा. प्रांच्या विषयी

उराव के 4: - महाविद्यालयातील विभाव के शत्य विभागातील शिक्षहें की पीएस एवार यांच्या कहार कि मान हो शत्य विभागाने उपपानार्य की एए ठाढ़र व सहकारी शिश्रव की शाने यांची तकार आती ही, की प्रवार विभागात उद्देह वागातात रिवोगाव करतात अभा स्वक्रपान्या तकारी होस्मा असे वागणे हे महाविद्यालयान्या व तसन विद्यार्थी हितान्ये नसल्या कारणाने या प्रवश्नान्यी स्थान न्योकशी होणे वारतेने वारते मण्डान त्याकामी न्योक्शी कामित अस्वाल देवन कता योग्य त्या कार्यविद्याकी पार्थिताने कं मा प्राचारियासेना मार्पत संस्था कार्यविद्याकी पार्थिताने

न्त्रीकशी स्मामिती:

) प्राव्यी त्यारे (उपप्राचार्य) — अन्धार्थ : 2) डी. सी. एम. मिन्धा (—) — थुरख : 2) न्ही जियवत कथार (कार्य अधीरह) — सरस्य .

> खन्व : डॉ मु:पी. शिर् अनुमीदनु : प्राः सारीमा पश्नीम .

PRINCIPAL